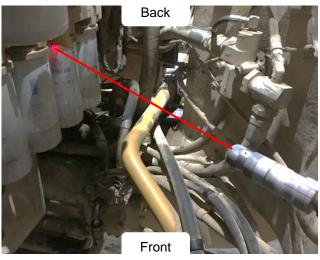

# N13 Nozzle

- Locate N13 on left frame, at center of engine compartment.
- Aim N13 forward and in, covering front left-side of engine.

# Location – Front/Left View