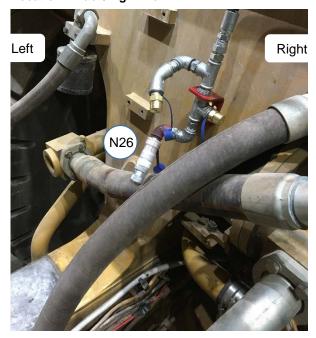

# N26 Nozzle

- Locate N26 on the back left-side of the horse collar.
- Aim N26 down and slightly in, covering the left-side filters and pumps.

# Location – Back/Right View

(Form No. F-2018071) PAGE 14 REV. 0 2018-MAY-11

N27 Nozzle

- Locate N27 under right air intake bracket, near center of engine.
- Aim N27 up and forward, at 12 in. turbo, covering front right turbo pack.