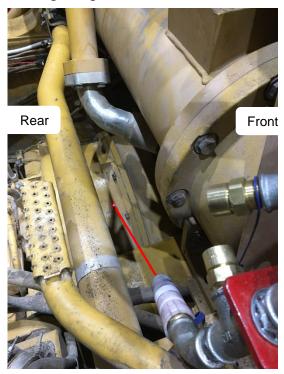

# N24 Nozzle

- Locate N24 on the back left-side of the horse collar.
- Aim N24 down and back, covering the hydraulic pump and hose connections.