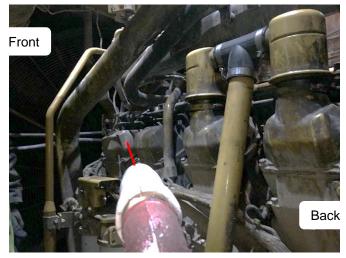

# N13 Nozzle

- Locate N13 on left frame, at center of engine compartment.
- Aim N13 forward and in, covering front left-side of engine.

# Location – Front/Left View