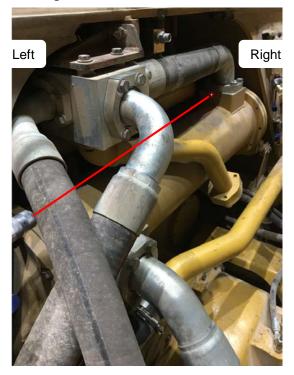

# N21 Nozzle

- Locate N21 on the back right-side of the horse collar.
- Aim N21 down and back, covering the transmission and hydraulics.

# Location – Front/Left View