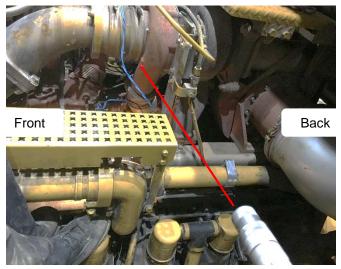

# Coverage - Left View - Aim point

(Form No. F-2018071) PAGE 10 REV. 0 2018-MAY-11

N19 Nozzle

- Locate N19 along the upper left frame below the step, in the engine compartment.
- Aim **N19** down and slightly back at the 16 in. turbo, covering the back left turbo pack.

Location – Front View