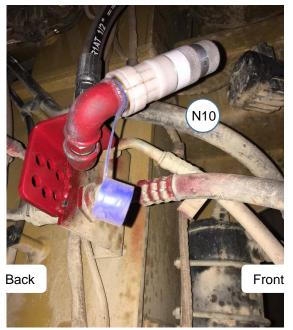

# N10 Nozzle

- Locate N10 on the upper left corner of the engine compartment.
- Aim **N10** down, back, and in, at upper center of engine.

# Location – Front/Right View

(Form No. F-2018071) PAGE 6 REV. 0 2018-MAY-11