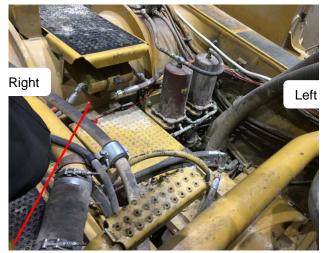

# N21 Nozzle

- Locate N21 on the back right-side of the horse collar.
- Aim N21 down and back, covering the transmission and hydraulics.

# Location – Front/Left View

# N22 Nozzle

- Locate N22 on back right-side of horse collar.
- Aim N22 in, covering hydraulic connections and backside of engine compartment.

# Location – Front/Left View

Coverage - Right View - Aim Point

(Form No. F-2018071) PAGE 12 REV. 0 2018-MAY-11

# N23 Nozzle

- Locate N23 on the back right-side of the horse collar.
- Aim N23 down and in, covering the hydraulic connections and transmission.

### Location - Front/Left View