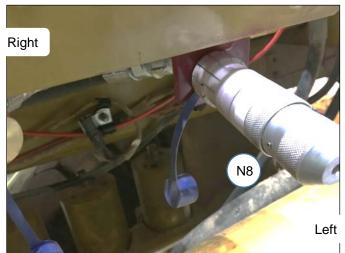

# N8 Nozzle

- Locate N8 under backside of right front step of the engine compartment.
- Aim N8 down and forward at the 16 in. turbo, covering the front right turbo pack and front side of the engine.

Location – Front/Left View

Coverage - Right View - Aim Point