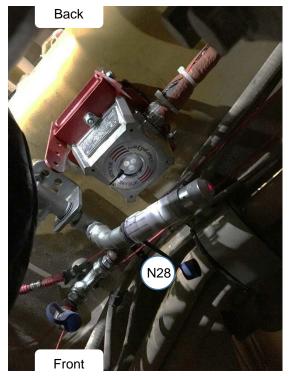

### N28 Nozzle

- Locate N28 on back right corner of horse collar, in engine compartment.
- Aim N28 down and in, covering back right-side of engine.

# Location – Front View

Coverage - Rear/Right View - Aim Point