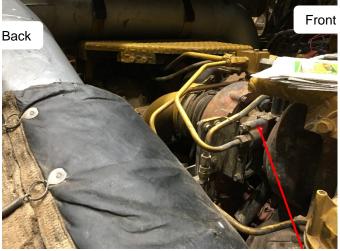

# N7 Nozzle

- Locate N7 under front-side of upper right engine compartment step.
- Aim N7 down and back, at 12 in. turbo, covering front right turbo pack and center engine area.

Location – Left View

# Coverage – Front/ Right View – Aim Point