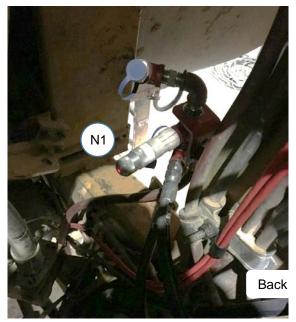

# N1 Nozzle

- Locate N1 on lower front right vertical engine compartment support.
- Aim N1 in, covering lower front right corner of engine.

# Location – Back/Left View