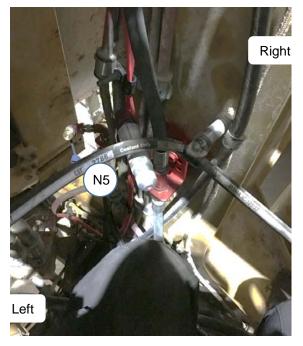

# N5 Nozzle

- Locate N5 at base of front right vertical support of engine compartment.
- Aim N5 back, covering lower right-side of engine and fuel filter area.