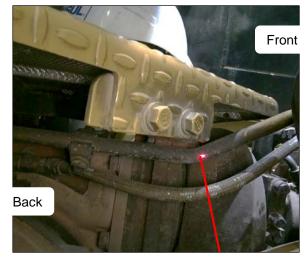

nd pumps.



# Location – Back/Right View





(Form No. F-2018071) PAGE 14 REV. 0 2018-MAY-11

N27 Nozzle

- Locate N27 under right air intake bracket, near center of engine.
- Aim N27 up and forward, at 12 in. turbo, covering front right turbo pack.

### Location – Front/Left View



Coverage – Right View – Aim Point



### N28 Nozzle

- Locate N28 on back right corner of horse collar, in engine compartment.
- Aim N28 down and in, covering back right-side of engine.

# Location – Front View



Coverage - Rear/Right View - Aim Point



### N29 Nozzle

- Locate N29 on the back right corner of the horse collar, in the engine compartment.
- Aim N29 down and forward, covering the top of the engine and front right turbo pack.

# Location – Front View



Coverage - Back/Right View - Aim Point



### N30 Nozzle

- Locate N30 on back left corner of horse collar, in engine compartment.
- Aim N30 down and in, covering back left-side of engine and turbo pack.

# Location - Front/Left View



**CAT 793D (HAA), LVS-9.5 NOZZLE SCHEDULE** (Form No. F-2018071) PAGE 16 REV. 0 2018-MAY-11

NOTES: