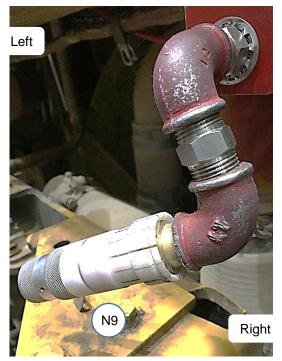

# N9 Nozzle

- Locate N9 on right-side of front support tube.
- Aim N9 down, at center of engine; covering front engine area, right-side 16 in. turbo, and alternator.

# Location – Back/Right View

Coverage- Front/Right View - Aim Point