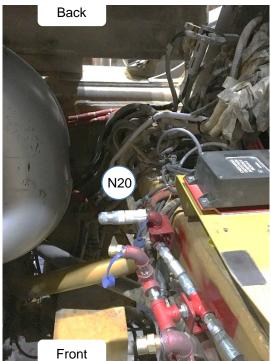

### N20 Nozzle

- Locate N20 along the left frame rail below the step, in the engine compartment
- Aim N20 down and slightly back at 16 in. turbo, covering the back left turbo package.

Coverage- Left View - Aim Point