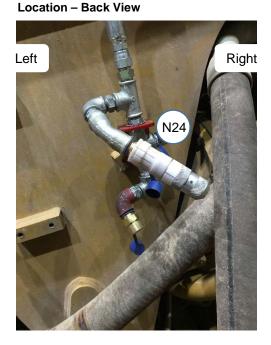

# N24 Nozzle

- Locate N24 on the back left-side of the horse collar.
- Aim N24 down and back, covering the hydraulic pump and hose connections.