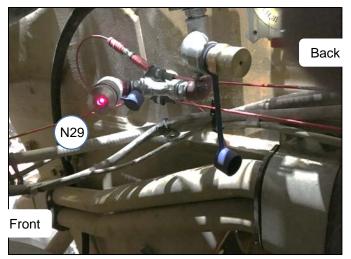

### N29 Nozzle

- Locate N29 on the back right corner of the horse collar, in the engine compartment.
- Aim N29 down and forward, covering the top of the engine and front right turbo pack.

# Location – Front View

Coverage - Back/Right View - Aim Point