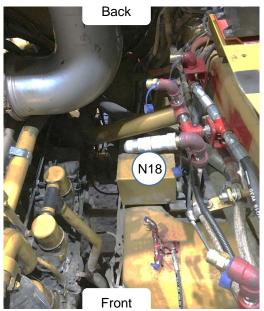

# N18 Nozzle

- Locate N18 nozzle along the upper left frame below the step, in the engine compartment.
- Aim N18 in, down, and slightly back at the 12 in. turbo, covering the back left turbo pack and top left engine area.

# Location – Front View