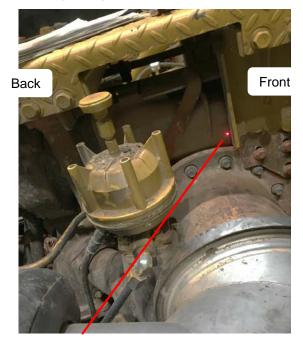

# N6 Nozzle

- Locate N6 under upper front right engine compartment deck behind support tube.
- Aim N6 slightly down and back, at 16 in. turbo, covering front right turbo pack and front side of engine.

# Coverage - Right View - Aim Point

(Form No. F-2018071) PAGE 4 REV. 0 2018-MAY-11