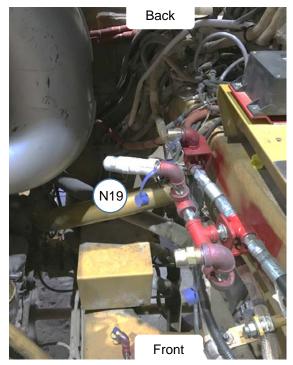

# Coverage - Left View - Aim point

(Form No. F-2018071) PAGE 10 REV. 0 2018-MAY-11

N19 Nozzle

- Locate N19 along the upper left frame below the step, in the engine compartment.
- Aim **N19** down and slightly back at the 16 in. turbo, covering the back left turbo pack.

Location – Front View