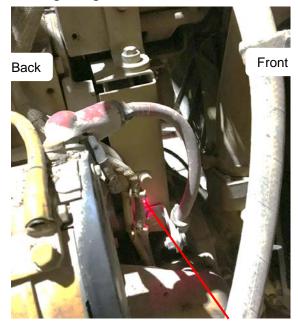

# N1 Nozzle

- Locate N1 on lower front right vertical engine compartment support.
- Aim N1 in, covering lower front right corner of engine.

# Location – Back/Left View



# Coverage - Right View - Aim Point



# N2 Nozzle

- Locate N2 above N1, off of lower front right vertical engine compartment support.
- Aim N2 up and back, covering alternator and front right-side of engine.

Location – Top/Left View







One Stanton Street | Marinette, WI 54143-2542, USA | +1-715-735-7411 | www.ansul.com © 2018 Johnson Controls. All rights reserved. All specifications and other information shown were current as of document revision date and are subject to change without notice | Form No. F-2018071-00



(Form No. F-2018071) PAGE 2 REV. 0 2018-MAY-11

# N3 Nozzle

- Locate N3 on lower right frame, center of engine.
- Aim N3 slightly up and forward, covering lower front right-side of engine and valves.

# Location – Front View







# N4 Nozzle

Location – Front View

- Locate N4 on lower right frame, cen