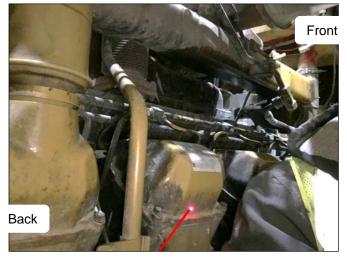

# N3 Nozzle

- Locate N3 on lower right frame, center of engine.
- Aim N3 slightly up and forward, covering lower front right-side of engine and valves.

# Location – Front View

# N4 Nozzle

Location – Front View

- Locate N4 on lower right frame, center of engine.
- Aim N4 slightly up and back, covering lower back right-side of engine.