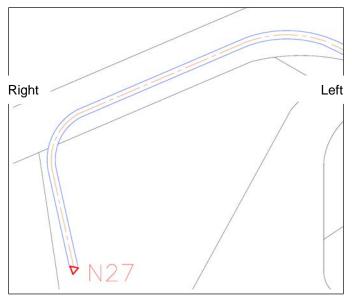

# Location – Back/Right View

(Form No. F-2018071) PAGE 14 REV. 0 2018-MAY-11

N27 Nozzle

- Locate N27 under right air intake bracket, near center of engine.
- Aim N27 up and forward, at 12 in. turbo, covering front right turbo pack.

### Location – Front/Left View

Coverage – Right View – Aim Point