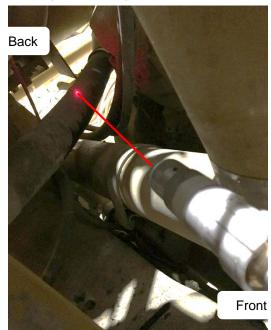

# N3 Nozzle

- Locate N3 on lower right frame, center of engine.
- Aim N3 slightly up and forward, covering lower front right-side of engine and valves.

# Location – Front View