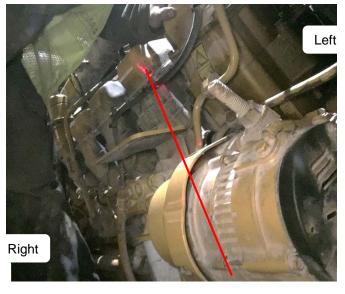

# N2 Nozzle

- Locate N2 above N1, off of lower front right vertical engine compartment support.
- Aim N2 up and back, covering alternator and front right-side of engine.

Location – Top/Left View

One Stanton Street | Marinette, WI 54143-2542, USA | +1-715-735-7411 | www.ansul.com © 2018 Johnson Controls. All rights reserved. All specifications and other information shown were current as of document revision date and are subject to change without notice | Form No. F-2018071-00