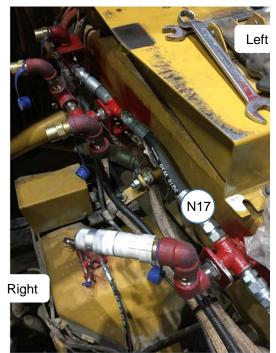

# N17 Nozzle

- Locate N17 nozzle on upper left frame below step, in engine compartment.
- Aim N17 down and back, at turbo, covering back left turbo.

# Location-Front View

Coverage – Left View – Aim Point