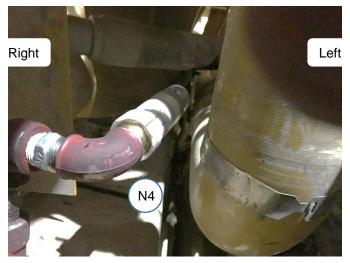

# N4 Nozzle

Location – Front View

- Locate N4 on lower right frame, center of engine.
- Aim N4 slightly up and back, covering lower back right-side of engine.

### Coverage – Front/Right-Side – Aim Point