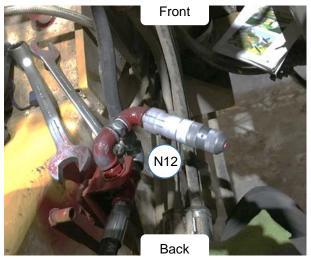

# N12 Nozzle

- Locate N12 on front left lower frame rail in engine compartment.
- Aim **N12** slightly up and back, covering filters, and lower left-side of engine.