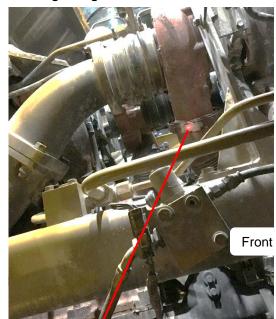

down and back, covering the hydraulic pump and hose connections.



# Coverage - Left View - Aim Point



# N25 Nozzle

Location – Back View

- Locate N25 on the back left-side of the horse collar.
- Aim N25 in, covering the hydraulic hose connections and backside of engine compartment.

# Left Right

Coverage – Back/Left View – Aim Point



# N26 Nozzle

- Locate N26 on the back left-side of the horse collar.
- Aim N26 down and slightly in, covering the left-side filters and pumps.



# Location – Back/Right View





(Form No. F-2018071) PAGE 14 REV. 0 2018-MAY-11

N27 Nozzle

- Locate N27 under right air intake bracket, near center of engine.
- Aim N27 up and forward, at 12 in. turbo, covering front right turbo pack.

### Location – Front/Left View



Coverage – Right View – Aim Point



### N28 Nozzle

- Locate N28 on back right corner of horse collar, in engine compartment.
- Aim N28 down and in, covering back right-side of engine.

# Location – Front View



Coverage - Rear/Right View - Aim Point



### N29 Nozzle

- Locate N29 on the back right corner of the horse collar, in the engine compartment.
- Aim N29 down and forward, covering the top of the engine and front right turbo pack.

# Location – Front View



Coverage - Back/Right View - Aim Point



### N30 Nozzle

- Locate N30 on back left corner of horse collar, in engine compartment.
- Aim N30 down and in, covering back left-side of engine and turbo pack.

# Location - Front/Left View



**CAT 793D (HAA), LVS-9.5 NOZZLE SCHEDULE** (Form No. F-2018071) PAGE 16 REV. 0 2018-MAY-11

NOTES: