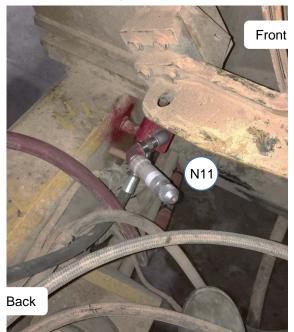

# N11 Nozzle

- Locate **N11** on the lower front left support, past the strut.
- Aim N11 back and up, covering the starter and bottom left-side of the engine.

# Location – Back/Right View