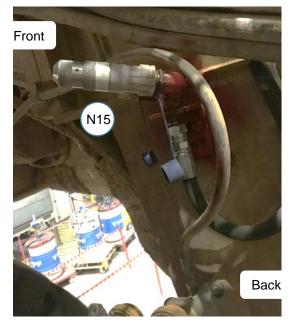

### N15 Nozzle

- Locate N15 on backside of vertical left frame support, underneath cab.
- Aim N15 out up and forward, covering underside of cab.