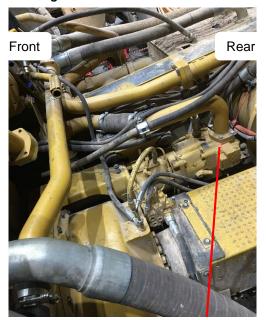

# N21 Nozzle

- Locate N21 on the back right-side of the horse collar.
- Aim N21 down and back, covering the transmission and hydraulics.

# Location – Front/Left View