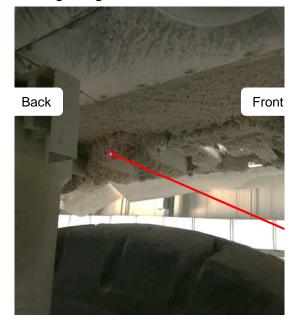

# N16 Nozzle

- Locate N16 on backside of vertical left frame support, underneath cab.
- Aim **N16** out back and up, covering underside of cab.

# Location – Back View

# Coverage - Right View - Aim Point