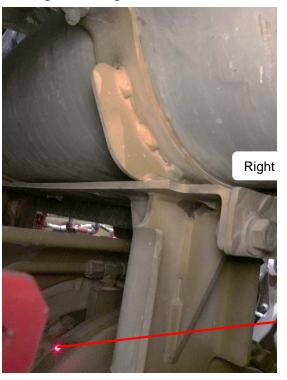

g the hydraulic hose connections and backside of engine compartment.

# Left Right

Coverage – Back/Left View – Aim Point



# N26 Nozzle

- Locate N26 on the back left-side of the horse collar.
- Aim N26 down and slightly in, covering the left-side filters and pumps.



# Location – Back/Right View





(Form No. F-2018071) PAGE 14 REV. 0 2018-MAY-11

N27 Nozzle

- Locate N27 under right air intake bracket, near center of engine.
- Aim N27 up and forward, at 12 in. turbo, covering front right turbo pack.

### Location – Front/Left View



Coverage – Right View – Aim Point



### N28 Nozzle

- Locate N28 on back right corner of horse collar, in engine compartment.
- Aim N28 down and in, covering back right-side of engine.

# Location – Front View



Coverage - Rear/Right View - Aim Point



### N29 Nozzle

- Locate N29 on the back right corner of the horse collar, in the engine compartment.
- Aim N29 down and forward, covering the top of the engine and front right turbo pack.

# Location – Front View



Coverage - Back/Right View - Aim Point



### N30 Nozzle

- Locate N30 on back left corner of horse collar, in engine compartment.
- Aim N30 down and in, covering back left-side of engine and turbo pack.

# Location - Front/Left View



**CAT 793D (HAA), LVS-9.5 NOZZLE SCHEDULE** (Form No. F-2018071) PAGE 16 REV. 0 2018-MAY-11

NOTES: