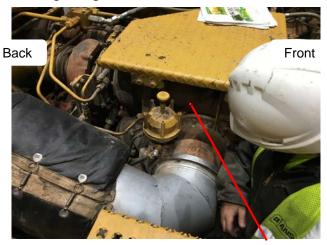

# N6 Nozzle

- Locate N6 under upper front right engine compartment deck behind support tube.
- Aim N6 slightly down and back, at 16 in. turbo, covering front right turbo pack and front side of engine.

# Coverage - Right View - Aim Point

(Form No. F-2018071) PAGE 4 REV. 0 2018-MAY-11