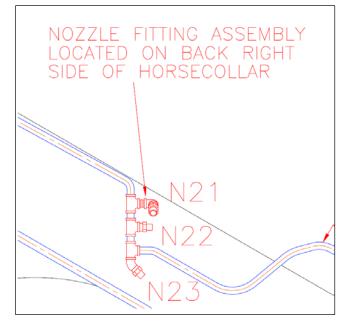

# N21 Nozzle

- Locate N21 on the back right-side of the horse collar.
- Aim N21 down and back, covering the transmission and hydraulics.

# N23 Nozzle

- Locate N23 on the back right-side of the horse collar.
- Aim N23 down and in, covering the hydraulic connections and transmission.