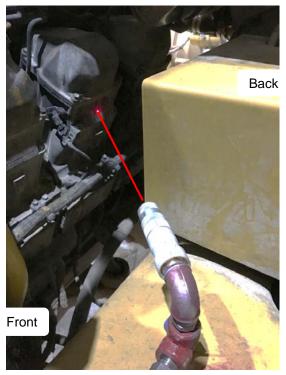

### N15 Nozzle

- Locate N15 on backside of vertical left frame support, underneath cab.
- Aim N15 out up and forward, covering underside of cab.

# Location – Back/Left View