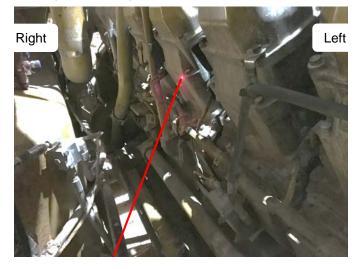

# N5 Nozzle

- Locate N5 at base of front right vertical support of engine compartment.
- Aim N5 back, covering lower right-side of engine and fuel filter area.

### Coverage - Front/Right View - Aim Point