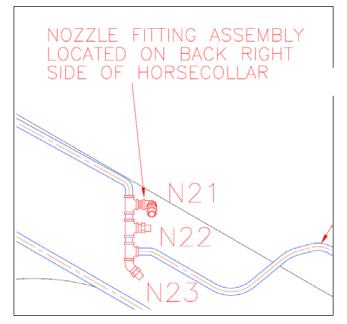

# N21 Nozzle

- Locate N21 on the back right-side of the horse collar.
- Aim N21 down and back, covering the transmission and hydraulics.

# N22 Nozzle

- Locate N22 on back right-side of horse collar.
- Aim N22 in, covering hydraulic connections and backside of engine compartment.

# N23 Nozzle

- Locate N23 on the back right-side of the horse collar.
- Aim N23 down and in, covering the hydraulic connections and transmission.