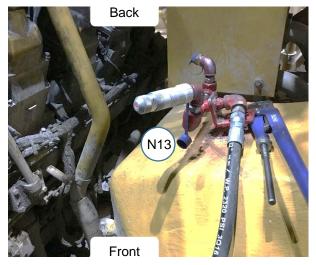

# N13 Nozzle

- Locate N13 on left frame, at center of engine compartment.
- Aim N13 forward and in, covering front left-side of engine.