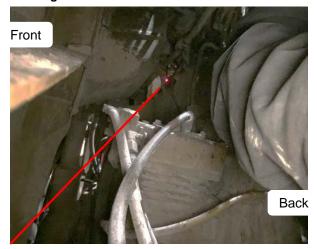

# N12 Nozzle

- Locate N12 on front left lower frame rail in engine compartment.
- Aim **N12** slightly up and back, covering filters, and lower left-side of engine.

# Location – Back View