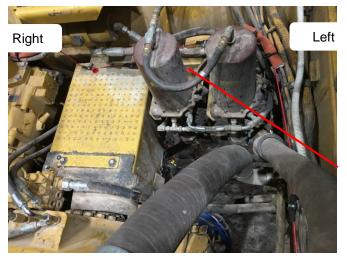

# Location – Back/Right View

(Form No. F-2018071) PAGE 14 REV. 0 2018-MAY-11

N27 Nozzle

- Locate N27 under right air intake bracket, near center of engine.
- Aim N27 up and forward, at 12 in. turbo, covering front right turbo pack.