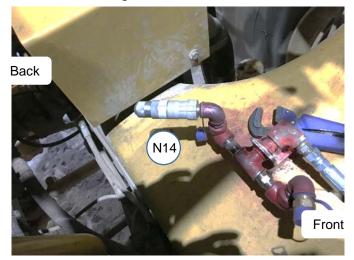

### N14 Nozzle

- Locate N14 on left frame, at center of engine compartment.
- Aim N14 back and in, covering back left-side of engine.

Location - Front/Right View