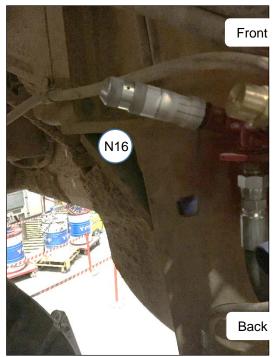

# N16 Nozzle

- Locate N16 on backside of vertical left frame support, underneath cab.
- Aim **N16** out back and up, covering underside of cab.

# Location – Back View