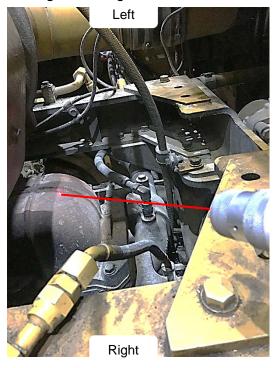

No. F-2018071) PAGE 4 REV. 0 2018-MAY-11

# N7 Nozzle

- Locate N7 under front-side of upper right engine compartment step.
- Aim N7 down and back, at 12 in. turbo, covering front right turbo pack and center engine area.

Location – Left View



# Coverage – Front/ Right View – Aim Point



# N8 Nozzle

- Locate N8 under backside of right front step of the engine compartment.
- Aim N8 down and forward at the 16 in. turbo, covering the front right turbo pack and front side of the engine.



Location – Front/Left View

Coverage - Right View - Aim Point



# N9 Nozzle

- Locate N9 on right-side of front support tube.
- Aim N9 down, at center of engine; covering front engine area, right-side 16 in. turbo, and alternator.

# Location – Back/Right View



Coverage- Front/Right View - Aim Point



# N10 Nozzle

- Locate N10 on the upper left corner of the engine compartment.
- Aim **N10** down, back, and in, at upper center of engine.

# Location – Front/Right View



(Form No. F-2018071) PAGE 6 REV. 0 2018-MAY-11

# N11 Nozzle

- Locate **N11** on the lower front left support, past the strut.
- Aim N11 back and up, covering the starter and bottom left-side of the engine.

# Location – Back/Right View







# N12 Nozzle

- Locate N12 on front left lower frame rail in engine compartment.
- Aim **N12** slightly up and back, covering filters, and lower left-side of engine.

# Location – Back View



# Coverage - Front/Left View - Aim Point



# N13 Nozzle

- Locate N13 on left frame, at center of engine compartment.
- Aim N13 forward and in, covering front left-side of engine.

# Lo