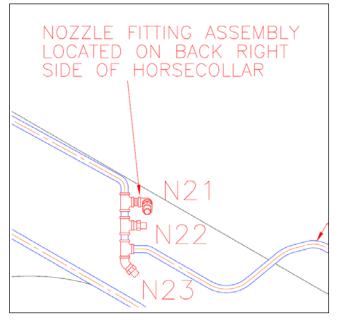

# N21 Nozzle

- Locate N21 on the back right-side of the horse collar.
- Aim N21 down and back, covering the transmission and hydraulics.

# N23 Nozzle

- Locate N23 on the back right-side of the horse collar.
- Aim N23 down and in, covering the hydraulic connections and transmission.