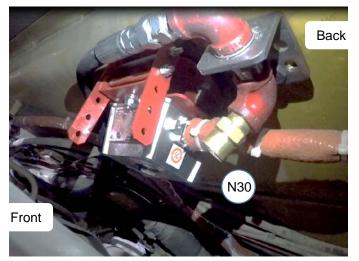

### N30 Nozzle

- Locate N30 on back left corner of horse collar, in engine compartment.
- Aim N30 down and in, covering back left-side of engine and turbo pack.

# Location - Front/Left View

**CAT 793D (HAA), LVS-9.5 NOZZLE SCHEDULE** (Form No. F-2018071) PAGE 16 REV. 0 2018-MAY-11

NOTES: