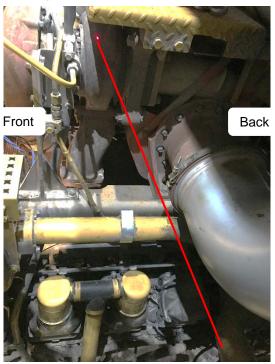

### N20 Nozzle

- Locate N20 along the left frame rail below the step, in the engine compartment
- Aim N20 down and slightly back at 16 in. turbo, covering the back left turbo package.

Coverage- Left View - Aim Point