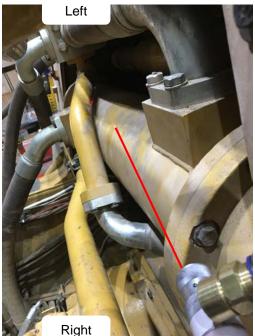

# N21 Nozzle

- Locate N21 on the back right-side of the horse collar.
- Aim N21 down and back, covering the transmission and hydraulics.

# Location – Front/Left View

# N22 Nozzle

- Locate N22 on back right-side of horse collar.
- Aim N22 in, covering hydraulic connections and backside of engine compartment.

# Location – Front/Left View

Coverage - Right View - Aim Point

(Form No. F-2018071) PAGE 12 REV. 0 2018-MAY-11

# N23 Nozzle

- Locate N23 on the back right-side of the horse collar.
- Aim N23 down and in, covering the hydraulic connections and transmission.

### Location - Front/Left View