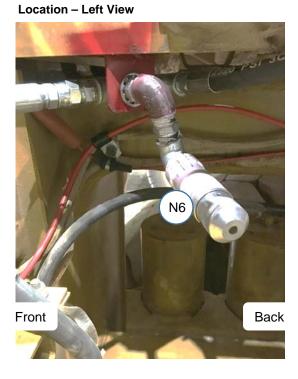

# N6 Nozzle

- Locate N6 under upper front right engine compartment deck behind support tube.
- Aim N6 slightly down and back, at 16 in. turbo, covering front right turbo pack and front side of engine.