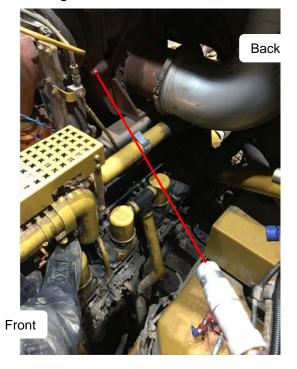

# N18 Nozzle

- Locate N18 nozzle along the upper left frame below the step, in the engine compartment.
- Aim N18 in, down, and slightly back at the 12 in. turbo, covering the back left turbo pack and top left engine area.

# Location – Front View

# Coverage - Left View - Aim point

(Form No. F-2018071) PAGE 10 REV. 0 2018-MAY-11

N19 Nozzle

- Locate N19 along the upper left frame below the step, in the engine compartment.
- Aim **N19** down and slightly back at the 16 in. turbo, covering the back left turbo pack.