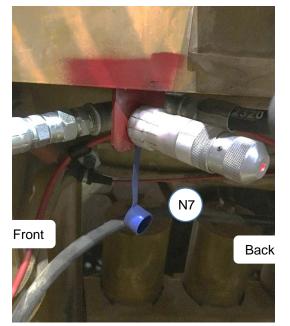

# N7 Nozzle

- Locate N7 under front-side of upper right engine compartment step.
- Aim N7 down and back, at 12 in. turbo, covering front right turbo pack and center engine area.

Location – Left View

# Coverage – Front/ Right View – Aim Point