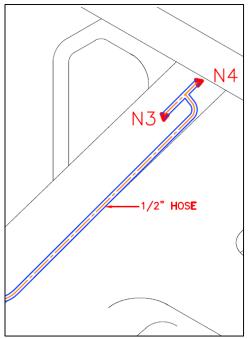

# N3 Nozzle

- Locate N3 on lower right frame, center of engine.
- Aim N3 slightly up and forward, covering lower front right-side of engine and valves.

# Location – Front View

# N4 Nozzle

Location – Front View

- Locate N4 on lower right frame, center of engine.
- Aim N4 slightly up and back, covering lower back right-side of engine.