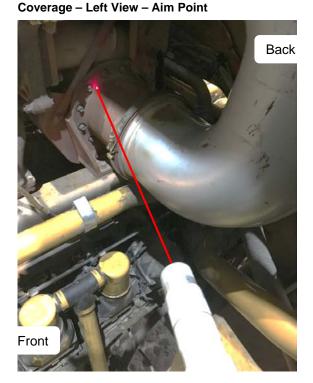

### N20 Nozzle

- Locate N20 along the left frame rail below the step, in the engine compartment
- Aim N20 down and slightly back at 16 in. turbo, covering the back left turbo package.

Coverage- Left View - Aim Point