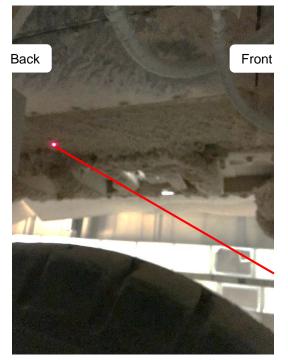

# N16 Nozzle

- Locate N16 on backside of vertical left frame support, underneath cab.
- Aim **N16** out back and up, covering underside of cab.

# Coverage - Right View - Aim Point

### Coverage – Right/Front View – Aim Point