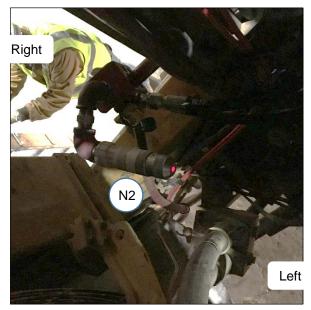

# N2 Nozzle

- Locate N2 above N1, off of lower front right vertical engine compartment support.
- Aim N2 up and back, covering alternator and front right-side of engine.

Location – Top/Left View

One Stanton Street | Marinette, WI 54143-2542, USA | +1-715-735-7411 | www.ansul.com © 2018 Johnson Controls. All rights reserved. All specifications and other information shown were current as of document revision date and are subject to change without notice | Form No. F-2018071-00